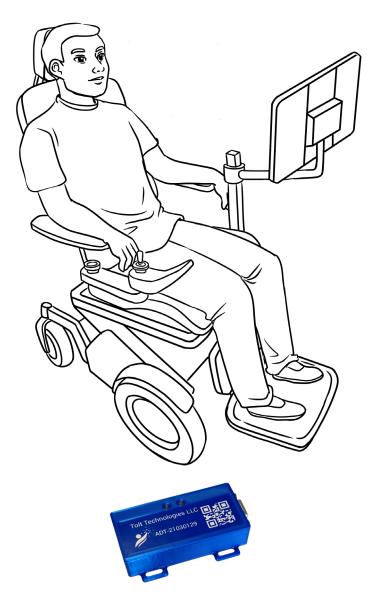

## **Ability Drive**®

Tolt Technologies Ability Drive® is an alternative control interface that enables you to control a powered wheelchair with your eyes. Using virtual buttons and eye gaze technology, people who are not able to use a joystick can regain movement and seat positioning independence.

## How it works

Tolt Technologies Ability Drive® is a combination of hardware and an app. The Ability Drive® app runs on an approved eye gaze device. The app senses your gaze on virtual buttons which send directional movement commands to the Ability Drive® hardware interface. These buttons overlay the forward camera view. Looking at the stop button, looking away from the computer, or closing your eyes stops wheelchair movement.

Product Code: ADT MSRP: \$6,980 USD

tolttechnologies.com phone: +1(425)242-3902 email: info@tolttechnologies.com