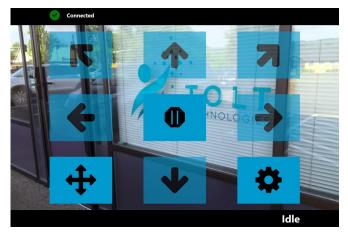

## How it works

Tolt Technologies Ability Drive® is a combination of hardware and an app. The Ability Drive® app runs on an approved eye gaze device. The app senses your gaze on virtual buttons which send directional movement commands to the Ability Drive® hardware interface. These buttons overlay the forward camera view. Looking at the stop button, looking away from the computer, or closing your eyes stops wheelchair movement.